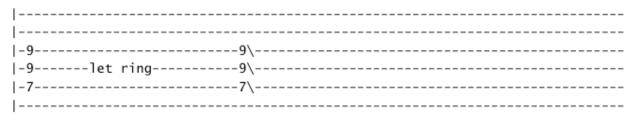

AFTER CHORUS (minor distortion with no sub octave effect)

| E |                   |    |
|---|-------------------|----|
| В |                   |    |
| G | 99-12-9-7-5-7-54- | x1 |
| D | 99-12-9-7-5-7-54- |    |
| Α | 77-10-7-5-3-5-32- |    |
| Е |                   |    |
|   |                   |    |